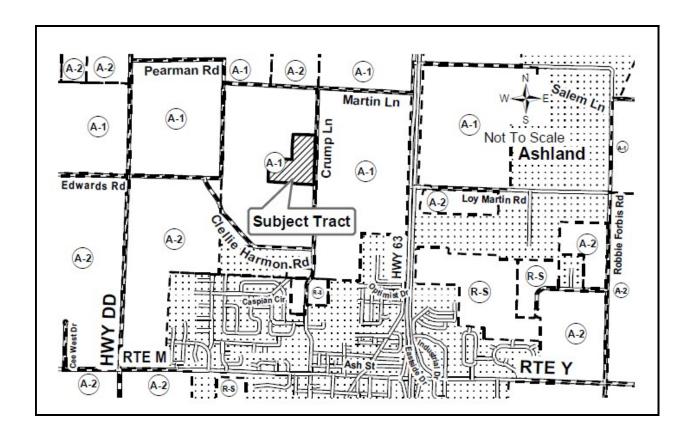

# NOTICE OF PUBLIC HEARING BOONE COUNTY, MISSOURI

Notice is hereby given of a public hearing to be held before the Boone County Planning and Zoning Commission at 7:00 P.M. on Thursday, March 16, 2023 and before the Boone County Commission at 7:00 P.M. on Tuesday, March 28, 2023. The Boone County Planning and Zoning Commission meeting will be held in the Commission Chambers of the Roger B. Wilson Boone County Government Center, 801 E. Walnut St., Columbia, MO. The Boone County Commission meeting will be held in Room 214 of the same building. The hearings will give all interested parties an opportunity to be heard in relation to the following:

Request by William and Lisa Nichols and Jose Luis Hernandez-Sanchez and Megan N Hernandez to rezone from Agriculture 1 (A-1) to Planned Agriculture (A-1P) and to approve a Review Plan on three tracts totaling 31.63 acres located at 13331 and 13575 S Crump Ln, Ashland.