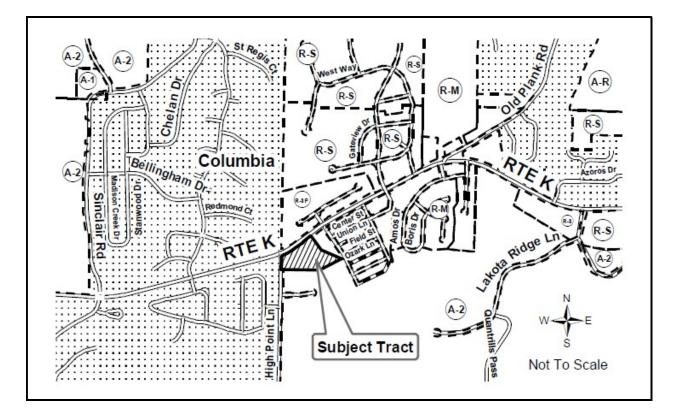

## Request by Joseph and Kelly Eagle to rezone to Planned Agriculture-Residential (A-RP) and to approve a Revised Review Plan on 4.70 acres located at 6910 S High Point Ln, Columbia.

The P & Z Commission meeting will also be available by phone, please check our website for additional details at <u>www.showmeboone.com/resource-management</u>