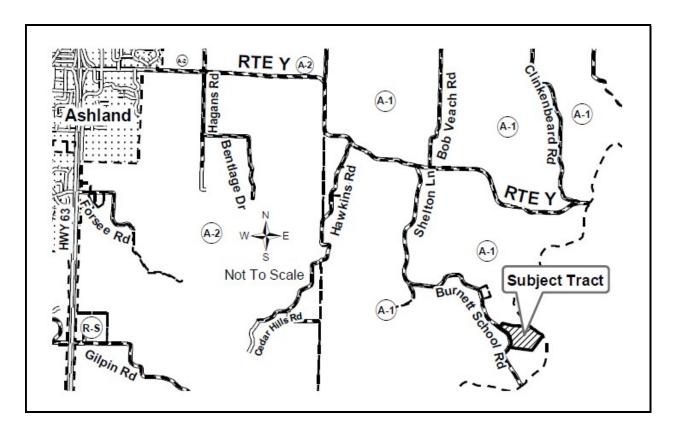

Request by Carl and Sandra Freiling to rezone from Agriculture 1 (A-1) to Planned Agriculture (A-1P) and to approve a Review Plan on 30 acres located at 17300 S Burnett School Rd, Ashland.

The P & Z Commission meeting will also be available by phone, please check our website for additional details at www.showmeboone.com/resource-management