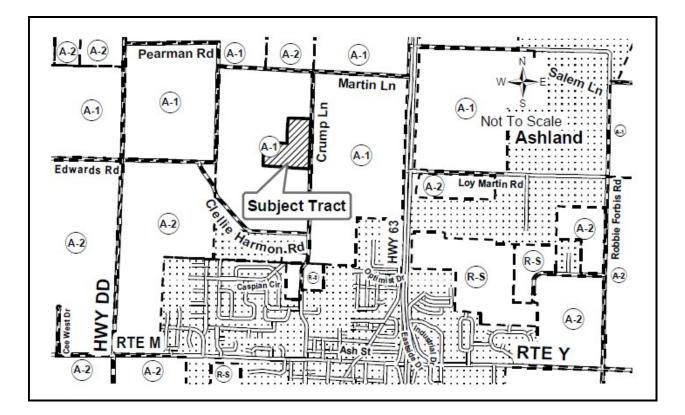

## NOTICE OF PUBLIC HEARING BOONE COUNTY, MISSOURI

Notice is hereby given of a public hearing to be held before the Boone County Planning and Zoning Commission at 7:00 P.M. on Thursday, February 16, 2023 and before the Boone County Commission at 7:00 P.M. on Tuesday, February 28, 2023. Both hearings will be held in the Commission Chambers of the Roger B. Wilson Boone County Government Center, 801 E. Walnut St., Columbia, MO. The hearings will give all interested parties an opportunity to be heard in relation to the following:

Request by William and Lisa Nichols and Jose Luis Hernandez-Sanchez and Megan N Hernandez to rezone from A-1 (Agriculture) to A-1P (Planned Agriculture) and to approve a Review Plan on three tracts totaling 31.63 acres located at 13331 and 13575 S Crump Ln, Ashland.