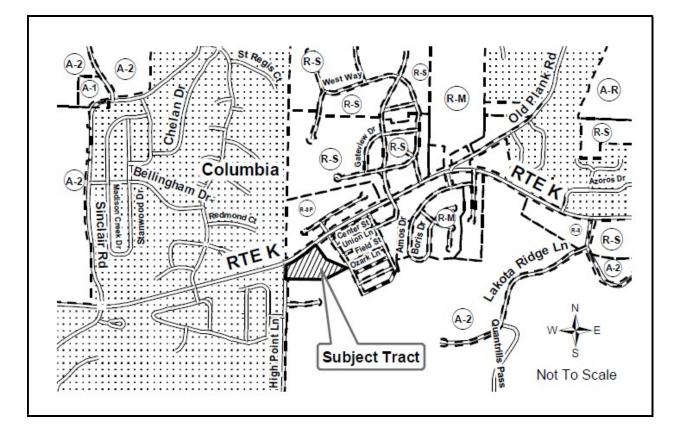

## Request by Joseph and Kelly Eagle to rezone to A-RP (Planned Agriculture-Residential) and to approve a Revised Review Plan on 4.70 acres located at 6910 S High Point Ln, Columbia.

The P & Z Commission meeting will also be available by phone, please check our website for additional details at <u>www.showmeboone.com/resource-management</u>