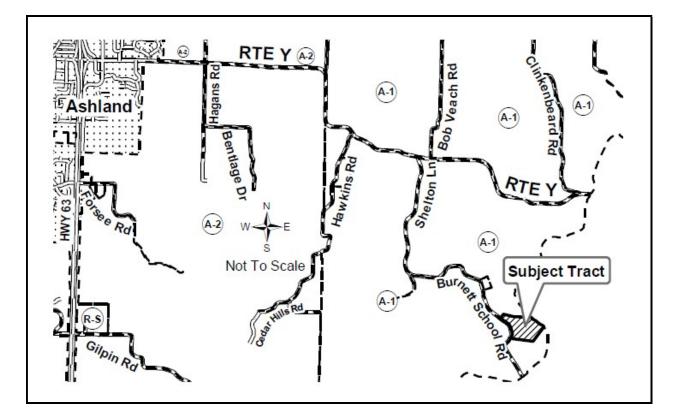

## Request by Carl and Sandra Freiling to rezone from A-1 (Agriculture) to A-1P (Planned Agriculture) and to approve a Review Plan on 30 acres located at 17300 S Burnett School Rd, Ashland.

The P & Z Commission meeting will also be available by phone, please check our website for additional details at <a href="http://www.showmeboone.com/resource-management">www.showmeboone.com/resource-management</a>