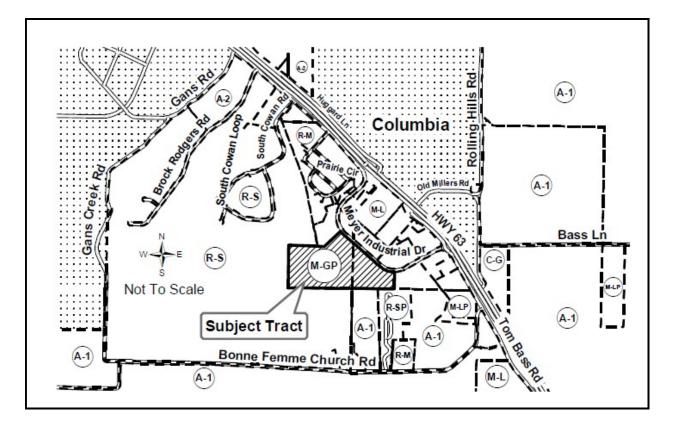

## Request by RML Investment Properties LLC to rezone to M-GP (Planned General Industrial) and to approve a revised review plan for Lot 7 Concorde South Plat 2 on 44.44 acres located at 5000 E Meyer Industrial Drive, Columbia.