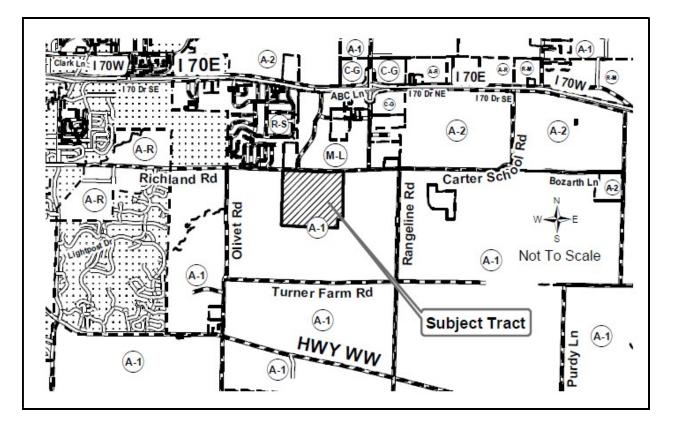

## Request by D Who Land LLC to rezone from A-1 (Agriculture) to R-SP (Planned Single Family Residential) and to approve a review plan for Five Pines on 174.98 acres located at 8100 E Richland Road, Columbia.