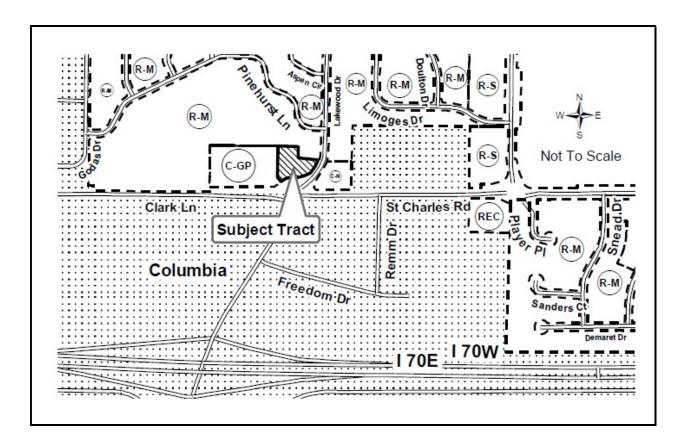

Request by OMKARA, LLC to rezone from R-M (Moderate-Density Residential) to C-G (General Commercial) on 0.89 acres located at 1595 N Lakewood Dr, Columbia.

The P & Z Commission meeting will also be available by phone, please check our website for additional details at <a href="https://www.showmeboone.com/resource-management">www.showmeboone.com/resource-management</a>