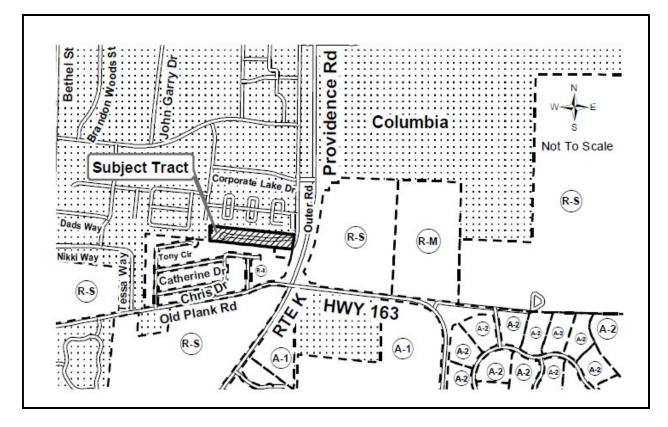

## Request by MBK Investments to rezone to M-LP (Planned Light Industrial) and to approve a revised a review plan for Rockbridge Business Park on 3.39 acres located at 5105 S Providence Rd, Columbia.

The P & Z Commission meeting will also be available by phone, please check our website for additional details at <u>www.showmeboone.com/resource-management</u>