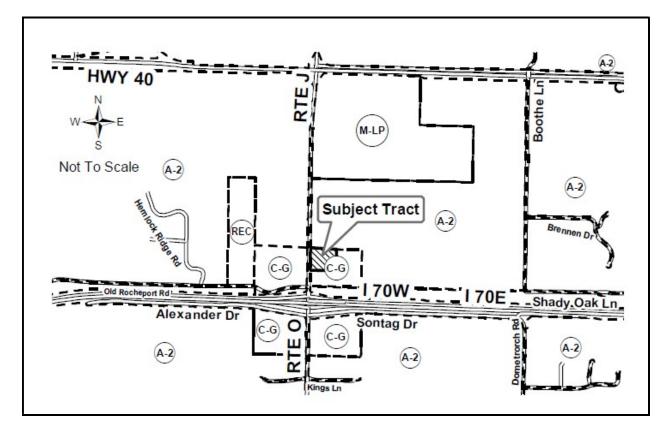

| Proposed: no new structures proposed at this time<br>n-site drip system<br>S250.00 paid at submission (in addition to application fee)*<br>mailing cost) and Newspaper fees must be paid prior to the Monday<br>knowledge.<br>WW<br>Potential Buyer's/Lessee's Signature Date<br>573-447-0292<br>Office Phone Number<br>agreene@crockettengineering.com<br>Email Address                                                          |

NOTE: Please attach any additional documentation, sketches, permits, names, and addresses as required as minimum information. Failure to provide any of the required material will result in the invalidation of the application.

Received by: \_\_\_\_\_\_Boone County Planning and Building Inspections



## NOTICE OF PUBLIC HEARING BOONE COUNTY, MISSOURI

Notice is hereby given of a public hearing to be held before the Boone County Planning and Zoning Commission at 7:00 P.M. on Thursday, August 18, 2022 and before the Boone County Commission at 7:00 P.M. on Tuesday, August 30, 2022. Both hearings will be held in the Commission Chambers of the Roger B. Wilson Boone County Government Center, 801 E. Walnut St., Columbia, MO. The hearings will give all interested parties an opportunity to be heard in relation to the following:

## Request by D F Clark & Sons LLC to rezone from C-G (General Commercial) to M-LP (Planned Light Industrial) and to approve a Review Plan for Lot 2 Marsh Commercial Plat 2A on 7.83 acres located at 1570 N Route J, Columbia.

The P & Z Commission meeting will also be