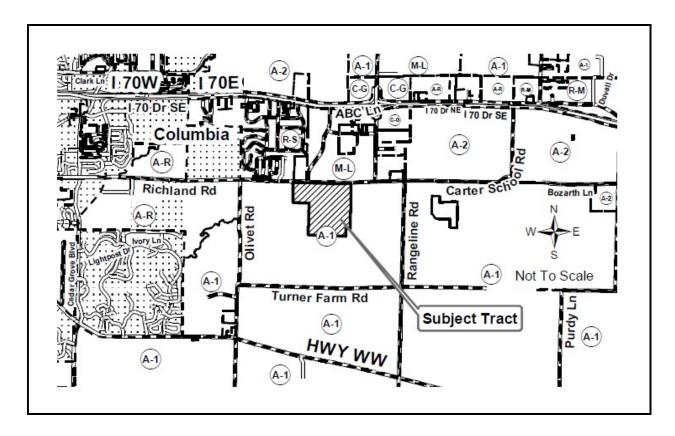

Request by D Who Land LLC to rezone from A-1 (Agriculture) to R-SP (Planned Single Family Residential) and to approve a Review Plan for Five Pines on 145.72 acres located at 8100 E Richland Road, Columbia.