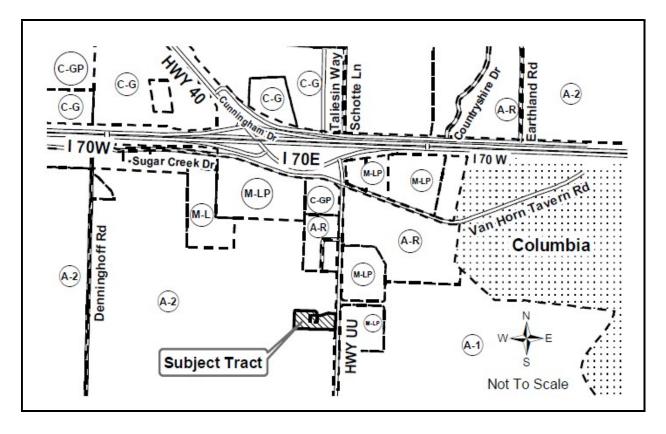

## Request by Frederick E. Schmidt to rezone from A-2 (Agriculture) to C-GP (Planned General Commercial) and to revise and approve an existing review plan in the C-GP zoning district on 3.47 acres located at 601 N Hwy UU, Columbia.