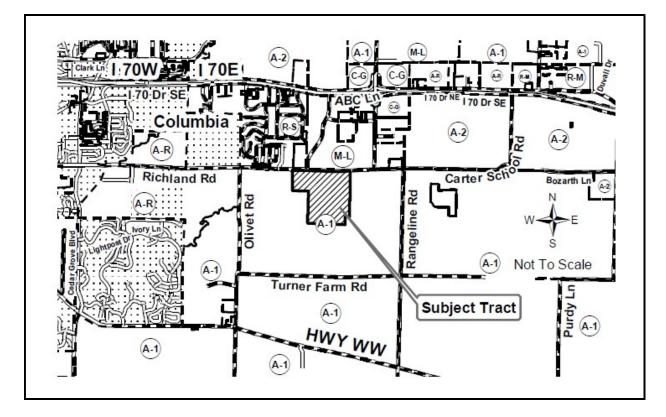

## Request by D Who Land LLC to rezone from A-1 (Agriculture) to R-SP (Planned Single Family Residential) and to approve a review plan for Five Pines on 145.72 acres located at 8100 E Richland Road, Columbia.