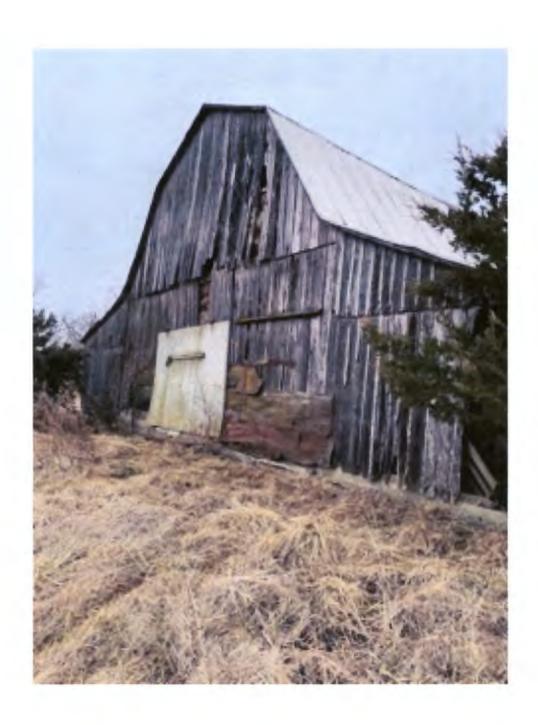

TO ALLOW A 100 YEAR OLD BARN THAT IS IN GOOD QUALITY CONSTRUCTION

TO REMAIN WITHIN A 50' BUILDING SET BACK.

I hereby acknowledge receipt of application:

Authority to grant said permission is given to the Board of Adjustment by Section 15C, Boone County Zoning Regulations. If the Board of Adjustment grants permission as requested, there will still be substantial compliance with the Zoning Regulations, the spirit of the Zoning Regulations will be observed, public safety and welfare will be secured and substantial justice will be done. I/We request that the Board of Adjustment grant the above described request and that a Certificate of Decision be issued by said Board to that effect.