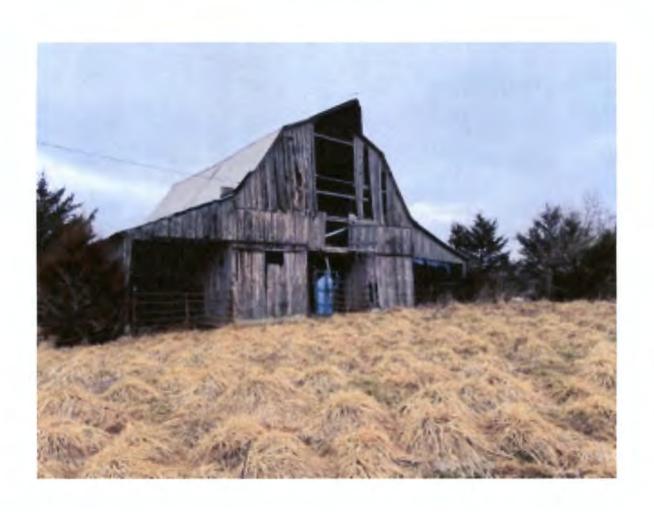

TO ALLOW A 100 YEAR OLD BARN THAT IS IN GOOD QUALITY CONSTRUCTION

TO REMAIN WITHIN A 50' BUILDING SET BACK.

I hereby acknowledge receipt of application:

Authority to grant said permission is given to the Board of Adjustment by Section 15C, Boone County Zoning Regulations. If the Board of Adjustment grants permission as requested, there will still be substantial compliance with the Zoning Regulations, the spirit of the Zoning Regulations will be observed, public safety and welfare will be secured and substantial justice will be done. I/We request that the Board of Adjustment grant the above described request and that a Certificate of Decision be issued by said Board to that effect.