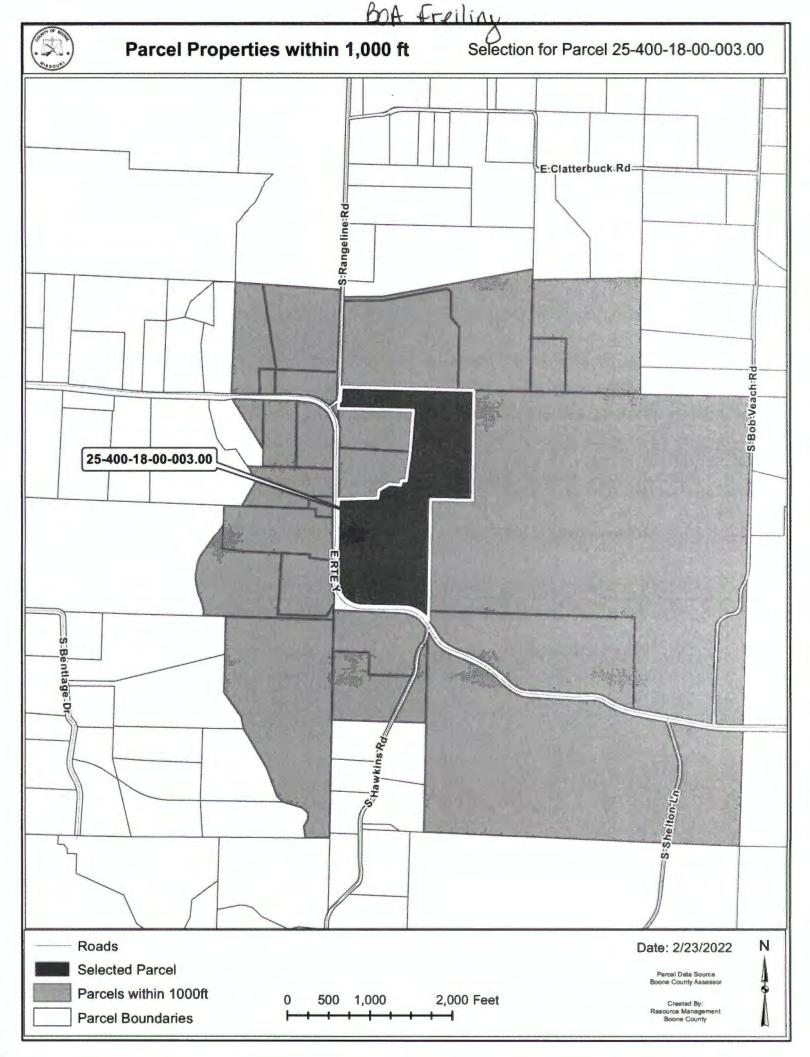

ADDITIONAL INFORMATION: Attached hereto and made part hereof is a sheet entitled "Parties in Interest" which lists the names and addresses of all parties in interest, including all property owners within 1,000 feet of the subject property, to the best of my/our belief, and a copy of the current owners deed to the property. (May be obtained from the Assessor's Office)