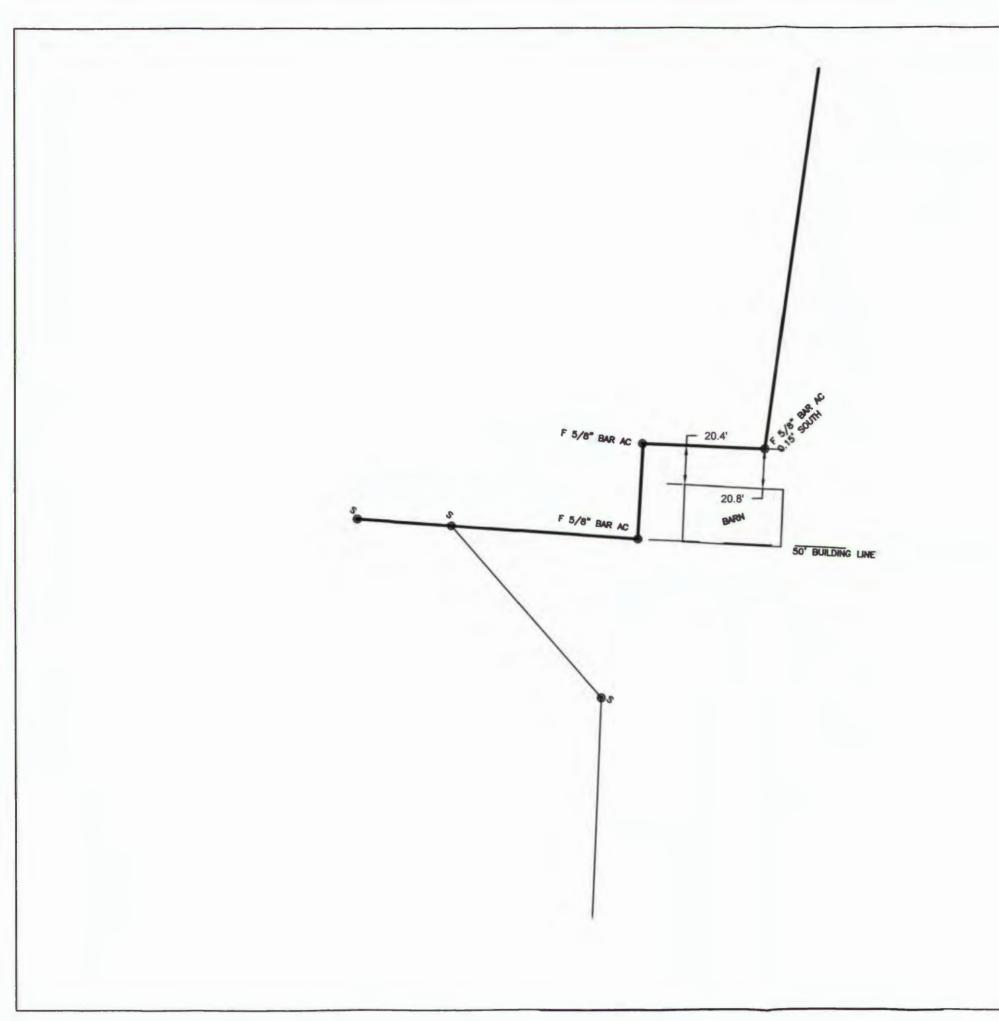

TO ALLOW A 100 YEAR OLD BARN THAT IS IN GOOD QUALITY CONSTRUCTION

TO REMAIN WITHIN A 50' BUILDING SET BACK.

I hereby acknowledge receipt of application:

Authority to grant said permission is given to the Board of Adjustment by Section 15C, Boone County Zoning Regulations. If the Board of Adjustment grants permission as requested, there will still be substantial compliance with the Zoning Regulations, the spirit of the Zoning Regulations will be observed, public safety and welfare will be secured and substantial justice will be done. I/We request that the Board of Adjustment grant the above described request and that a Certificate of Decision be issued by said Board to that effect.

DISPLAY DRAWING FOR BOARD OF ADJUSTMENT

BRUSH AND ASSOCIATES, INC.

LAND SURVEYORS
506 NICHOLS STREET, SUITE A
COLUMBIA, MISSOURI 65201
PHONE: (573) 442-3110
FAX: (573) 442-4851
WWW.BRUSHENGSURV.COM
PLSC 321