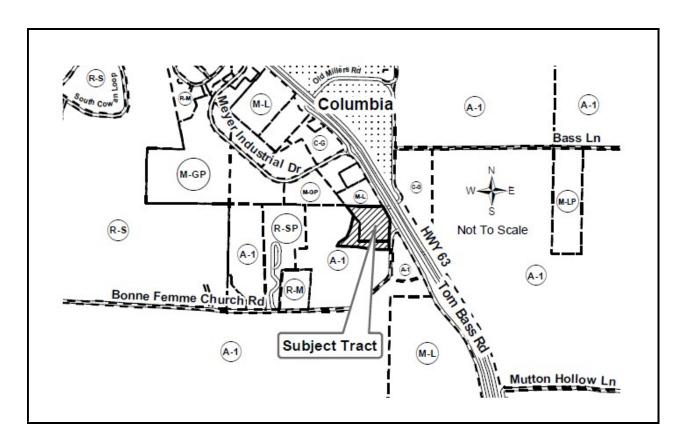

Request by Special Olympics Missouri to rezone from C-G (General Commercial) to M-LP (Planned Light Industrial) and to approve a review plan on 11.23 acres located at 5491 E Bonne Femme Church Rd, Columbia.