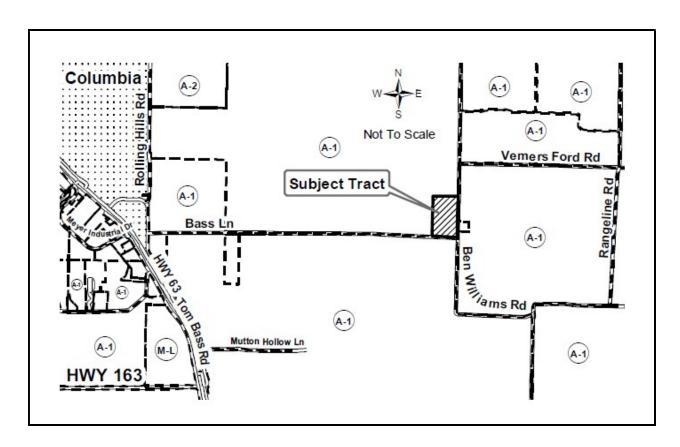

## NOTICE OF PUBLIC HEARING BOONE COUNTY, MISSOURI

Notice is hereby given of a public hearing to be held before the Boone County Planning and Zoning Commission at 7:00 P.M. on Thursday, December 17, 2020 and before the Boone County Commission at 7:00 P.M. on Tuesday, December 29, 2020. Both hearings will be held in the Commission Chambers of the Roger B. Wilson Boone County Government Center, 801 E. Walnut St., Columbia, MO. The hearings will give all interested parties an opportunity to be heard in relation to the following:

Request by James & Martina Pounds to rezone from A-1 (Agriculture) to A-2 (Agriculture) on 28.3 acres located at 5449 S Ben Williams Rd, Columbia.

Seating in Commission Chambers will be limited. The public may be rotated in/out so that everyone will have an opportunity to speak. The P & Z Commission meeting will also be available by phone, please check our website for additional details at <a href="https://www.showmeboone.com/resource-management">www.showmeboone.com/resource-management</a>