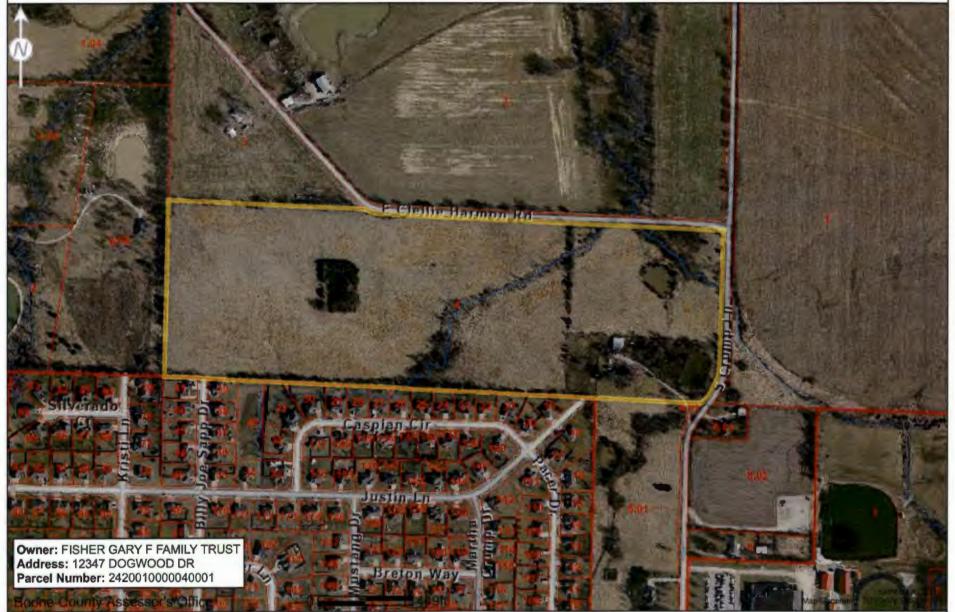

## Boone County Internet Parcel Map Prepared by the Boone County Assessor's Office, (573) 886-4262

DISCLAIMER; READ CAREFULLY: These maps were prepared for the inventory of real property based on the utilization of deeds, plans, and/or supportive data. In addition, map files are frequently changed to reflect changes in boundaries, lot lines and other geographic features resulting from changes in ownership, development and other causes. The existence, dimension, and location of features, as well as other information, should not be refled upon for any purpose without actual field verification. The County of Boone makes no warranty of any kind concerning the completeness or accuracy of information contained on these maps and assumes no liability or responsibility for the use or reuse of these maps by persons not affiliated with Boone County. Use of these maps by any person not affiliated with Boone County constitutes agreement by the user to assume full liability and responsibility for the verification of the accuracy of information shown on these maps.

Request by Bryan Crump, on behalf of Gary F. Fisher Family Trust to rezone from A-1 (Agriculture) to A-2 (Agriculture) on 50 acres, located at 14203 S Crump Ln, Ashland.

Seating in Commission Chambers will be limited. The public may be rotated in/out so that everyone will have an opportunity to speak. The P & Z Commission meeting will also be available by phone, please check our website for additional details at <a href="https://www.showmeboone.com/resource-management">www.showmeboone.com/resource-management</a>