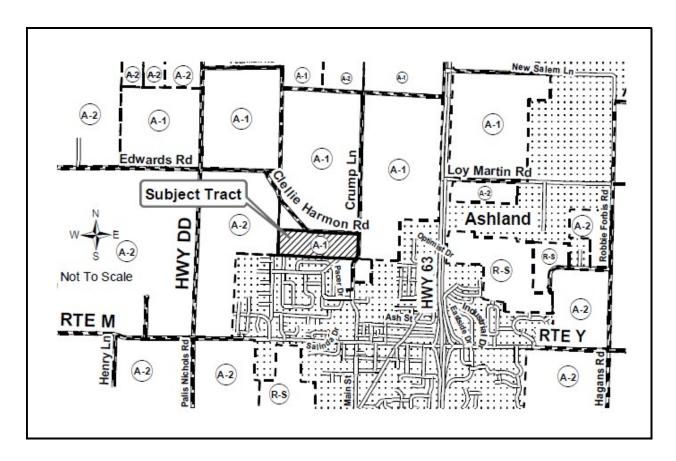

Request by Bryan Crump, on behalf of Gary F. Fisher Family Trust to rezone from A-1 (Agriculture) to A-2 (Agriculture) on 50 acres, located at 14203 S Crump Ln, Ashland.

Seating in Commission Chambers will be limited. The public may be rotated in/out so that everyone will have an opportunity to speak. The P & Z Commission meeting will also be available by phone, please check our website for additional details at <a href="https://www.showmeboone.com/resource-management">www.showmeboone.com/resource-management</a>