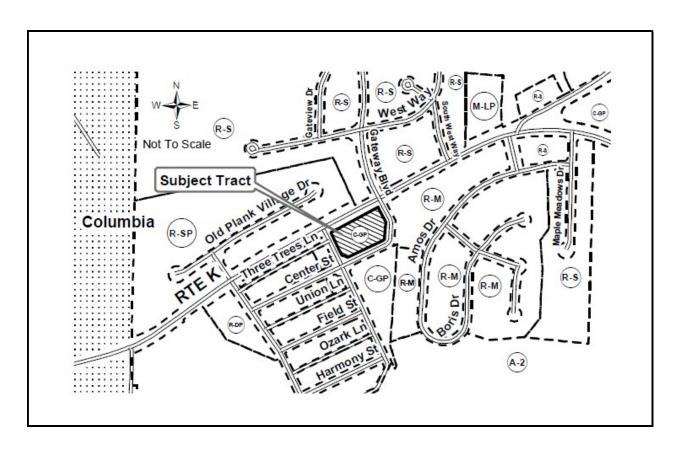

Request by Bruce and Kathleen Maier to revise a previously approved Review Plan for Lot C-4 of Newtown Subdivision, Block 4 on 1.35 acres located at 1850 W Rte K, Columbia.

Seating in Commission Chambers will be limited to no more than 10 people at any one time including the applicants, staff, Commissioners and public speakers. The public will be rotated in/out so that everyone will have an opportunity to speak. The P & Z Commission meeting will also be available by phone, please check our website for additional details at <a href="https://www.showmeboone.com/resource-management">www.showmeboone.com/resource-management</a>