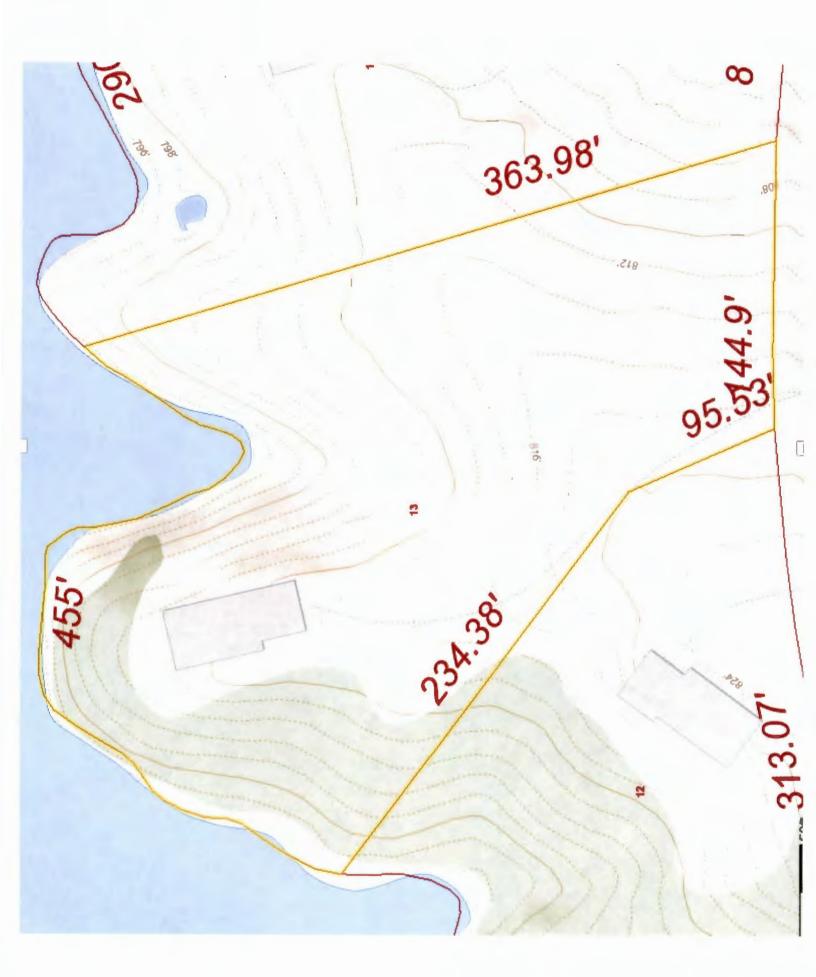

The main reason for needing to build it south of my property is due to my property being a majority on an incline. I've attached a terrain view of my property for reference. The placement I'm hoping to build it on is the only viable space that has the least incline and requires the least amount of work to fully level it off. Additionally, since my house sits so far back on my property, close to the lake, I don't the the ability to put anything on the sides or back that could accomidate my needs.