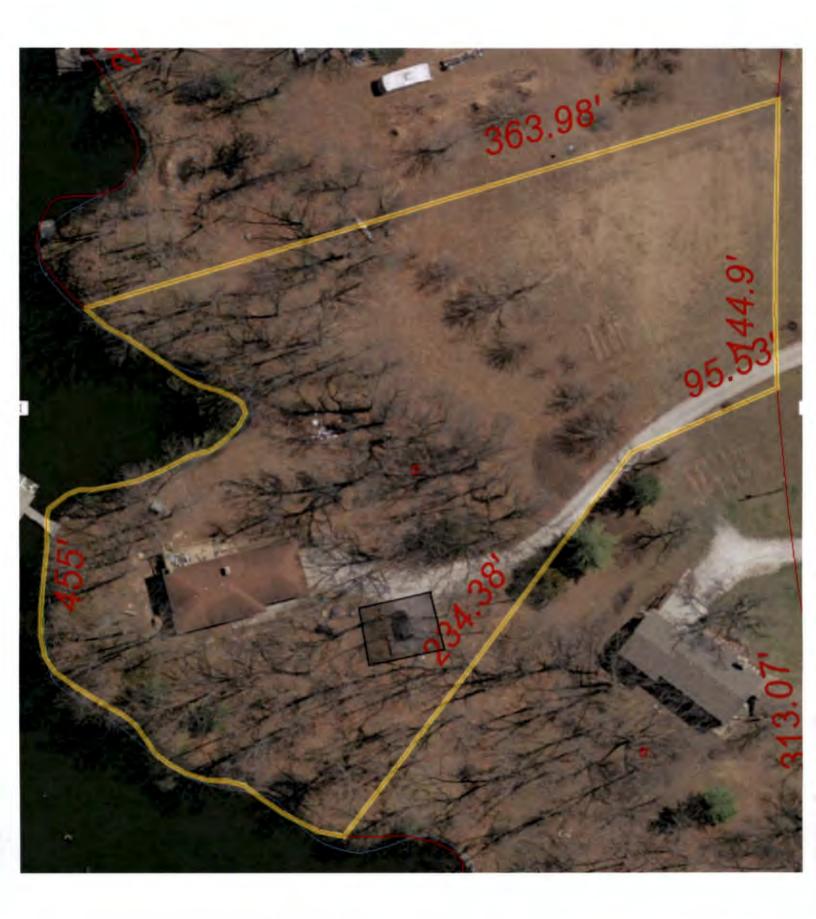

## Reason for request:

I was hoping to be able to build a detached garage starting about 25 feet south of my house and on the west side of my driveway where my current turn around is at. The reason for the build is so that I can turn my current attached garage into liveable space as we don't have enough rooms to accomidate my family adequitly, 3 younger children with 2 bedrooms on main floor. My current garage is not in a usable state as the floor is cracked and there is a void under the slab and not giving us confidence to park vehicles. Which we plan on fixing if we can build the garage.

The main reason for needing to build it south of my property is due to my property being a majority on an incline. I've attached a terrain view of my property for reference. The placement I'm hoping to build it on is the only viable space that has the least incline and requires the least amount of work to fully level it off. Additionally, since my house sits so far back on my property, close to the lake, I don't the the ability to put anything on the sides or back that could accomidate my needs.