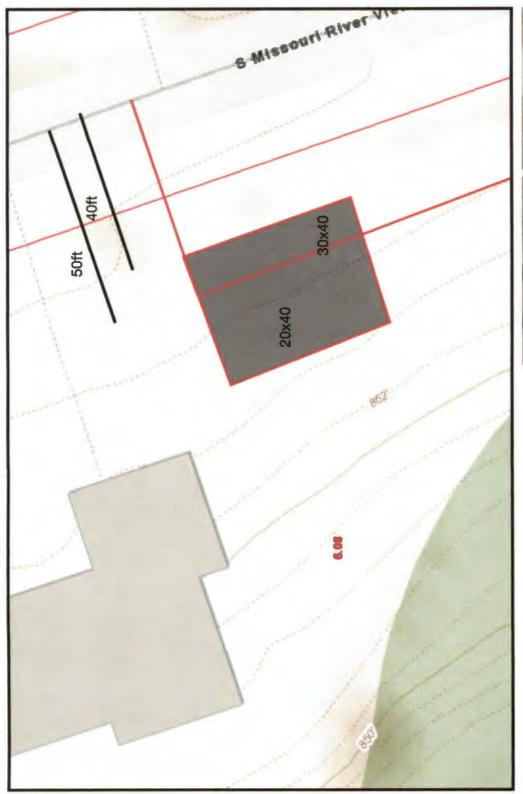

I would like to construct a 30ft x 40ft structure to house an RV, truck, tractor and small workshop.

To do this without extensive excavation and to be able to reasonably access it I would need to have one plane of the structure approximately 40ft from the center of the roadway.

If that is too much of a request I could cut the width of the structure to 20ft, thus starting at 50ft away from the center of the roadway. (RV could remain outside)

See attached maps for reference.

Thank you for considering this matter. Handall J Fry