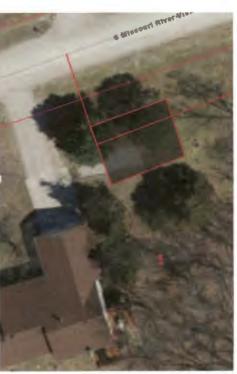

If that is too much of a request I could cut the width of the structure to 20ft, thus starting at 50ft away from the center of the roadway. (RV could remain outside)

See attached maps for reference.

Thank you for considering this matter. Handall J Fry