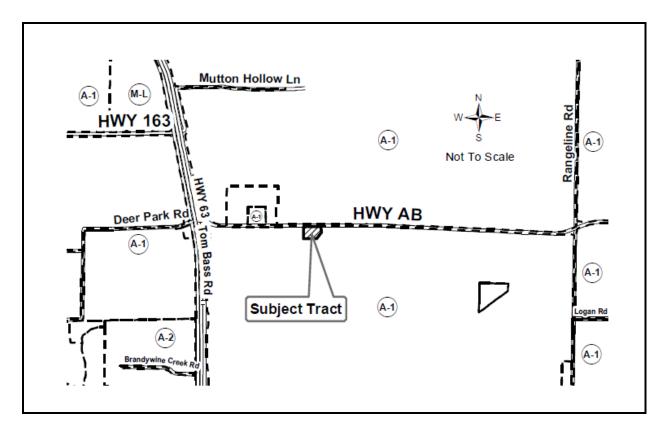

## REQUEST FOR REVISION TO THE ZONING MAP

| 1. M E L Oetting Family's Legacy, LLC.                                                                                                                                                                                                                                                                                                                                                                                                                                                                                                                                                                                                                                                                                                                                                                                                                                                                                                                                                                                                                                                                                                                                                                                                                                                                                                                                                                                                                                                                                                                                                                                                                                                                                                                                                                                                                                                                                                                                                                                                                                                                                                          |                                                                                                                                                                                                                                                                                                                                                                                                                                                                                |
|-------------------------------------------------------------------------------------------------------------------------------------------------------------------------------------------------------------------------------------------------------------------------------------------------------------------------------------------------------------------------------------------------------------------------------------------------------------------------------------------------------------------------------------------------------------------------------------------------------------------------------------------------------------------------------------------------------------------------------------------------------------------------------------------------------------------------------------------------------------------------------------------------------------------------------------------------------------------------------------------------------------------------------------------------------------------------------------------------------------------------------------------------------------------------------------------------------------------------------------------------------------------------------------------------------------------------------------------------------------------------------------------------------------------------------------------------------------------------------------------------------------------------------------------------------------------------------------------------------------------------------------------------------------------------------------------------------------------------------------------------------------------------------------------------------------------------------------------------------------------------------------------------------------------------------------------------------------------------------------------------------------------------------------------------------------------------------------------------------------------------------------------------|--------------------------------------------------------------------------------------------------------------------------------------------------------------------------------------------------------------------------------------------------------------------------------------------------------------------------------------------------------------------------------------------------------------------------------------------------------------------------------|
|                                                                                                                                                                                                                                                                                                                                                                                                                                                                                                                                                                                                                                                                                                                                                                                                                                                                                                                                                                                                                                                                                                                                                                                                                                                                                                                                                                                                                                                                                                                                                                                                                                                                                                                                                                                                                                                                                                                                                                                                                                                                                                                                                 | Erik / Tiffany Rosinber<br>Potential Buyer/Lessee                                                                                                                                                                                                                                                                                                                                                                                                                              |
| Name – Property Owner                                                                                                                                                                                                                                                                                                                                                                                                                                                                                                                                                                                                                                                                                                                                                                                                                                                                                                                                                                                                                                                                                                                                                                                                                                                                                                                                                                                                                                                                                                                                                                                                                                                                                                                                                                                                                                                                                                                                                                                                                                                                                                                           | 1 01011111 2 0) 01 200000                                                                                                                                                                                                                                                                                                                                                                                                                                                      |
| 6552 E. Highway AB                                                                                                                                                                                                                                                                                                                                                                                                                                                                                                                                                                                                                                                                                                                                                                                                                                                                                                                                                                                                                                                                                                                                                                                                                                                                                                                                                                                                                                                                                                                                                                                                                                                                                                                                                                                                                                                                                                                                                                                                                                                                                                                              | 1603 N Pin Oak Blud<br>Address                                                                                                                                                                                                                                                                                                                                                                                                                                                 |
|                                                                                                                                                                                                                                                                                                                                                                                                                                                                                                                                                                                                                                                                                                                                                                                                                                                                                                                                                                                                                                                                                                                                                                                                                                                                                                                                                                                                                                                                                                                                                                                                                                                                                                                                                                                                                                                                                                                                                                                                                                                                                                                                                 |                                                                                                                                                                                                                                                                                                                                                                                                                                                                                |
| Columbia, Mo. 65201<br>City State/Zip Phone                                                                                                                                                                                                                                                                                                                                                                                                                                                                                                                                                                                                                                                                                                                                                                                                                                                                                                                                                                                                                                                                                                                                                                                                                                                                                                                                                                                                                                                                                                                                                                                                                                                                                                                                                                                                                                                                                                                                                                                                                                                                                                     | Columbia Mo 45202<br>City State/Zip Phone                                                                                                                                                                                                                                                                                                                                                                                                                                      |
| 2. Legal Description of land for which revision to zoning ma                                                                                                                                                                                                                                                                                                                                                                                                                                                                                                                                                                                                                                                                                                                                                                                                                                                                                                                                                                                                                                                                                                                                                                                                                                                                                                                                                                                                                                                                                                                                                                                                                                                                                                                                                                                                                                                                                                                                                                                                                                                                                    | ap application is made. Please attach copy of Warranty Deed, Deed o                                                                                                                                                                                                                                                                                                                                                                                                            |
| Trust, or survey.                                                                                                                                                                                                                                                                                                                                                                                                                                                                                                                                                                                                                                                                                                                                                                                                                                                                                                                                                                                                                                                                                                                                                                                                                                                                                                                                                                                                                                                                                                                                                                                                                                                                                                                                                                                                                                                                                                                                                                                                                                                                                                                               |                                                                                                                                                                                                                                                                                                                                                                                                                                                                                |
| Section <u>14</u> Township <u>47N</u> Range <u>12W</u>                                                                                                                                                                                                                                                                                                                                                                                                                                                                                                                                                                                                                                                                                                                                                                                                                                                                                                                                                                                                                                                                                                                                                                                                                                                                                                                                                                                                                                                                                                                                                                                                                                                                                                                                                                                                                                                                                                                                                                                                                                                                                          | see attached legal description                                                                                                                                                                                                                                                                                                                                                                                                                                                 |
|                                                                                                                                                                                                                                                                                                                                                                                                                                                                                                                                                                                                                                                                                                                                                                                                                                                                                                                                                                                                                                                                                                                                                                                                                                                                                                                                                                                                                                                                                                                                                                                                                                                                                                                                                                                                                                                                                                                                                                                                                                                                                                                                                 |                                                                                                                                                                                                                                                                                                                                                                                                                                                                                |
| 3. Present zoning and actual land use: A-1, farming                                                                                                                                                                                                                                                                                                                                                                                                                                                                                                                                                                                                                                                                                                                                                                                                                                                                                                                                                                                                                                                                                                                                                                                                                                                                                                                                                                                                                                                                                                                                                                                                                                                                                                                                                                                                                                                                                                                                                                                                                                                                                             |                                                                                                                                                                                                                                                                                                                                                                                                                                                                                |
|                                                                                                                                                                                                                                                                                                                                                                                                                                                                                                                                                                                                                                                                                                                                                                                                                                                                                                                                                                                                                                                                                                                                                                                                                                                                                                                                                                                                                                                                                                                                                                                                                                                                                                                                                                                                                                                                                                                                                                                                                                                                                                                                                 |                                                                                                                                                                                                                                                                                                                                                                                                                                                                                |
|                                                                                                                                                                                                                                                                                                                                                                                                                                                                                                                                                                                                                                                                                                                                                                                                                                                                                                                                                                                                                                                                                                                                                                                                                                                                                                                                                                                                                                                                                                                                                                                                                                                                                                                                                                                                                                                                                                                                                                                                                                                                                                                                                 |                                                                                                                                                                                                                                                                                                                                                                                                                                                                                |
| 4. Lot/tract size: 4.0 acres Acres / Sq. Ft.                                                                                                                                                                                                                                                                                                                                                                                                                                                                                                                                                                                                                                                                                                                                                                                                                                                                                                                                                                                                                                                                                                                                                                                                                                                                                                                                                                                                                                                                                                                                                                                                                                                                                                                                                                                                                                                                                                                                                                                                                                                                                                    | 5. Requested zoning district: A-2                                                                                                                                                                                                                                                                                                                                                                                                                                              |
| 6. Adjacent zoning A-1                                                                                                                                                                                                                                                                                                                                                                                                                                                                                                                                                                                                                                                                                                                                                                                                                                                                                                                                                                                                                                                                                                                                                                                                                                                                                                                                                                                                                                                                                                                                                                                                                                                                                                                                                                                                                                                                                                                                                                                                                                                                                                                          |                                                                                                                                                                                                                                                                                                                                                                                                                                                                                |
| 7. Proposed use should the request to rezone be approved: (                                                                                                                                                                                                                                                                                                                                                                                                                                                                                                                                                                                                                                                                                                                                                                                                                                                                                                                                                                                                                                                                                                                                                                                                                                                                                                                                                                                                                                                                                                                                                                                                                                                                                                                                                                                                                                                                                                                                                                                                                                                                                     | Please be as detailed as possible in describing the proposed use)                                                                                                                                                                                                                                                                                                                                                                                                              |
| owner wishes to family transfer 4.0 acres to                                                                                                                                                                                                                                                                                                                                                                                                                                                                                                                                                                                                                                                                                                                                                                                                                                                                                                                                                                                                                                                                                                                                                                                                                                                                                                                                                                                                                                                                                                                                                                                                                                                                                                                                                                                                                                                                                                                                                                                                                                                                                                    | his daughter                                                                                                                                                                                                                                                                                                                                                                                                                                                                   |
| <ol> <li>Reason and justification for the request being submitted:</li> <li>the owner does not want to release a full 10.0 acres from farming. His daughter only needs 4.0 acres to establish a home site.</li> </ol>                                                                                                                                                                                                                                                                                                                                                                                                                                                                                                                                                                                                                                                                                                                                                                                                                                                                                                                                                                                                                                                                                                                                                                                                                                                                                                                                                                                                                                                                                                                                                                                                                                                                                                                                                                                                                                                                                                                           |                                                                                                                                                                                                                                                                                                                                                                                                                                                                                |
|                                                                                                                                                                                                                                                                                                                                                                                                                                                                                                                                                                                                                                                                                                                                                                                                                                                                                                                                                                                                                                                                                                                                                                                                                                                                                                                                                                                                                                                                                                                                                                                                                                                                                                                                                                                                                                                                                                                                                                                                                                                                                                                                                 |                                                                                                                                                                                                                                                                                                                                                                                                                                                                                |
| Existing: <b>DODE</b>                                                                                                                                                                                                                                                                                                                                                                                                                                                                                                                                                                                                                                                                                                                                                                                                                                                                                                                                                                                                                                                                                                                                                                                                                                                                                                                                                                                                                                                                                                                                                                                                                                                                                                                                                                                                                                                                                                                                                                                                                                                                                                                           |                                                                                                                                                                                                                                                                                                                                                                                                                                                                                |
| Existing. Increase                                                                                                                                                                                                                                                                                                                                                                                                                                                                                                                                                                                                                                                                                                                                                                                                                                                                                                                                                                                                                                                                                                                                                                                                                                                                                                                                                                                                                                                                                                                                                                                                                                                                                                                                                                                                                                                                                                                                                                                                                                                                                                                              | Proposed: single family house, size unknown                                                                                                                                                                                                                                                                                                                                                                                                                                    |
| 10. Type of wastewater system:       On-Site                                                                                                                                                                                                                                                                                                                                                                                                                                                                                                                                                                                                                                                                                                                                                                                                                                                                                                                                                                                                                                                                                                                                                                                                                                                                                                                                                                                                                                                                                                                                                                                                                                                                                                                                                                                                                                                                                                                                                                                                                                                                                                    | Proposed: single family house, size unknown                                                                                                                                                                                                                                                                                                                                                                                                                                    |
| 10. Type of wastewater system: On-Site<br>*Application FEE of \$300.00 paid at submission*<br>*If requesting PLANNED ZONING, Review Plan FEE of \$2                                                                                                                                                                                                                                                                                                                                                                                                                                                                                                                                                                                                                                                                                                                                                                                                                                                                                                                                                                                                                                                                                                                                                                                                                                                                                                                                                                                                                                                                                                                                                                                                                                                                                                                                                                                                                                                                                                                                                                                             |                                                                                                                                                                                                                                                                                                                                                                                                                                                                                |
| 10. Type of wastewater system: On-Site<br>*Application FEE of \$300.00 paid at submission*<br>*If requesting PLANNED ZONING, Review Plan FEE of \$2<br>***Certified Mailings (\$6.85 per notice, or current certified r<br>before the scheduled meeting.<br>The above information is true and correct to the best of my ka                                                                                                                                                                                                                                                                                                                                                                                                                                                                                                                                                                                                                                                                                                                                                                                                                                                                                                                                                                                                                                                                                                                                                                                                                                                                                                                                                                                                                                                                                                                                                                                                                                                                                                                                                                                                                      | 50.00 paid at submission (in addition to application fee)*<br>nailing cost) and Newspaper fees must be paid prior to the Monday<br>nowledge.                                                                                                                                                                                                                                                                                                                                   |
| 10. Type of wastewater system: On-Site<br>*Application FEE of \$300.00 paid at submission*<br>*If requesting PLANNED ZONING, Review Plan FEE of \$2<br>***Certified Mailings (\$6.85 per notice, or current certified r<br>before the scheduled meeting.                                                                                                                                                                                                                                                                                                                                                                                                                                                                                                                                                                                                                                                                                                                                                                                                                                                                                                                                                                                                                                                                                                                                                                                                                                                                                                                                                                                                                                                                                                                                                                                                                                                                                                                                                                                                                                                                                        | 50.00 paid at submission (in addition to application fee)*<br>nailing cost) and Newspaper fees must be paid prior to the Monday<br>nowledge.                                                                                                                                                                                                                                                                                                                                   |
| 10. Type of wastewater system: On-Site<br>*Application FEE of \$300.00 paid at submission*<br>*If requesting PLANNED ZONING, Review Plan FEE of \$2<br>***Certified Mailings (\$6.85 per notice, or current certified r<br>before the scheduled meeting.<br>The above information is true and correct to the best of my ke<br>for MEL Ogting Family's (<br>an Detter Strenger Stren | 50.00 paid at submission (in addition to application fee)*<br>nailing cost) and Newspaper fees must be paid prior to the Monday<br>nowledge.                                                                                                                                                                                                                                                                                                                                   |
| 10. Type of wastewater system: On-Site<br>*Application FEE of \$300.00 paid at submission*<br>*If requesting PLANNED ZONING, Review Plan FEE of \$2<br>***Certified Mailings (\$6.85 per notice, or current certified r<br>before the scheduled meeting.<br>The above information is true and correct to the best of my ka                                                                                                                                                                                                                                                                                                                                                                                                                                                                                                                                                                                                                                                                                                                                                                                                                                                                                                                                                                                                                                                                                                                                                                                                                                                                                                                                                                                                                                                                                                                                                                                                                                                                                                                                                                                                                      | 50.00 paid at submission (in addition to application fee)*<br>nailing cost) and Newspaper fees must be paid prior to the Monday<br>nowledge.                                                                                                                                                                                                                                                                                                                                   |
| 10. Type of wastewater system: On-Site<br>*Application FEE of \$300.00 paid at submission*<br>*If requesting PLANNED ZONING, Review Plan FEE of \$2<br>***Certified Mailings (\$6.85 per notice, or current certified r<br>before the scheduled meeting.<br>The above information is true and correct to the best of my ke<br>for MEL Ogting Family' (<br>an Detter Streng Family')                                                                                                                                                                                                                                                                                                                                                                                                                                                                                                                                                                                                                                                                                                                                                                                                                                                                                                                                                                                                                                                                                                                                                                                                                                                                                                                                                                                                                                                                                                                                                                                                                                                                                                                                                             | 50.00 paid at submission (in addition to application fee)*<br>nailing cost) and Newspaper fees must be paid prior to the Monday<br>nowledge.                                                                                                                                                                                                                                                                                                                                   |
| 10. Type of wastewater system: On-Site<br>*Application FEE of \$300.00 paid at submission*<br>*If requesting PLANNED ZONING, Review Plan FEE of \$2<br>**Certified Mailings (\$6.85 per notice, or current certified r<br>before the scheduled meeting.<br>The above information is true and correct to the best of my kn<br>for MEL O efficient family 5 (for a family 5 (     | 50.00 paid at submission (in addition to application fee)*<br>nailing cost) and Newspaper fees must be paid prior to the Monday<br>nowledge.                                                                                                                                                                                                                                                                                                                                   |
| 10. Type of wastewater system: On-Site<br>*Application FEE of \$300.00 paid at submission*<br>*If requesting PLANNED ZONING, Review Plan FEE of \$2<br>***Certified Mailings (\$6.85 per notice, or current certified r<br>before the scheduled meeting.<br>The above information is true and correct to the best of my kn<br>for MELOSTATE Family (<br>Merce Date<br>Representative: (Surveyor, Engineer, Attorney, Etc.)<br>David T. Butcher, PLS<br>Name                                                                                                                                                                                                                                                                                                                                                                                                                                                                                                                                                                                                                                                                                                                                                                                                                                                                                                                                                                                                                                                                                                                                                                                                                                                                                                                                                                                                                                                                                                                                                                                                                                                                                     | 50.00 paid at submission (in addition to application fee)*<br>nailing cost) and Newspaper fees must be paid prior to the Monday<br>nowledge.                                                                                                                                                                                                                                                                                                                                   |
| 10. Type of wastewater system: On-Site<br>*Application FEE of \$300.00 paid at submission*<br>*If requesting PLANNED ZONING, Review Plan FEE of \$2<br>***Certified Mailings (\$6.85 per notice, or current certified r<br>before the scheduled meeting.<br>The above information is true and correct to the best of my kn<br>for MEL Ogting Family's (<br>Man Dutter<br>Owner's Signature Date<br>Representative: (Surveyor, Engineer, Attorney, Etc.)<br>David T. Butcher, PLS<br>Name<br>Crockett Engineering Consultant, LLC.                                                                                                                                                                                                                                                                                                                                                                                                                                                                                                                                                                                                                                                                                                                                                                                                                                                                                                                                                                                                                                                                                                                                                                                                                                                                                                                                                                                                                                                                                                                                                                                                               | 50.00 paid at submission (in addition to application fee)*<br>mailing cost) and Newspaper fees must be paid prior to the Monday<br>nowledge.<br>ー・・ティーン ししー<br>Potential Buyer's/Lessee's Signature Date<br>Office Phone Number<br>***Additional fees to be paid by Representative                                                                                                                                                                                             |
| 10. Type of wastewater system: On-Site<br>*Application FEE of \$300.00 paid at submission*<br>*If requesting PLANNED ZONING, Review Plan FEE of \$2<br>***Certified Mailings (\$6.85 per notice, or current certified r<br>before the scheduled meeting.<br>The above information is true and correct to the best of my ke<br>for MEL Oetting Family' (<br>Man Detting<br>Owner's Signature Date<br>Representative: (Surveyor, Engineer, Attorney, Etc.)<br>David T. Butcher, PLS<br>Name<br>Crockett Engineering Consultant, LLC.<br>Address                                                                                                                                                                                                                                                                                                                                                                                                                                                                                                                                                                                                                                                                                                                                                                                                                                                                                                                                                                                                                                                                                                                                                                                                                                                                                                                                                                                                                                                                                                                                                                                                   | 50.00 paid at submission (in addition to application fee)*<br>mailing cost) and Newspaper fees must be paid prior to the Monday<br>nowledge.<br>ー・ィティーン ししこ<br>Potential Buyer's/Lessee's Signature Date<br>Office Phone Number                                                                                                                                                                                                                                                |
| 10. Type of wastewater system: On-Site<br>*Application FEE of \$300.00 paid at submission*<br>*If requesting PLANNED ZONING, Review Plan FEE of \$2<br>***Certified Mailings (\$6.85 per notice, or current certified r<br>before the scheduled meeting.<br>The above information is true and correct to the best of my kn<br>for MEL Ogting Family's (<br>Man Dutter<br>Owner's Signature Date<br>Representative: (Surveyor, Engineer, Attorney, Etc.)<br>David T. Butcher, PLS<br>Name<br>Crockett Engineering Consultant, LLC.                                                                                                                                                                                                                                                                                                                                                                                                                                                                                                                                                                                                                                                                                                                                                                                                                                                                                                                                                                                                                                                                                                                                                                                                                                                                                                                                                                                                                                                                                                                                                                                                               | 50.00 paid at submission (in addition to application fee)*<br>nailing cost) and Newspaper fees must be paid prior to the Monday<br>nowledge.<br>- e ら ペーン レレー<br>Potential Buyer's/Lessee's Signature Date<br>Office Phone Number<br>***Additional fees to be paid by Representative<br>***Additional fees to be paid by Owner X                                                                                                                                               |
| 10. Type of wastewater system: On-Site<br>*Application FEE of \$300.00 paid at submission*<br>*If requesting PLANNED ZONING, Review Plan FEE of \$2<br>***Certified Mailings (\$6.85 per notice, or current certified r<br>before the scheduled meeting.<br>The above information is true and correct to the best of my ke<br>for MEL Oetting Family' (<br>Man Butter<br>Owner's Signature Date<br>Representative: (Surveyor, Engineer, Attorney, Etc.)<br>David T. Butcher, PLS<br>Name<br>Crockett Engineering Consultant, LLC.<br>Address<br>1000 W. Nifong, Columbia, Mo. 65203                                                                                                                                                                                                                                                                                                                                                                                                                                                                                                                                                                                                                                                                                                                                                                                                                                                                                                                                                                                                                                                                                                                                                                                                                                                                                                                                                                                                                                                                                                                                                             | 50.00 paid at submission (in addition to application fee)*<br>mailing cost) and Newspaper fees must be paid prior to the Monday<br>nowledge.<br>- e ら ペーン ししし<br>Potential Buyer's/Lessee's Signature Date<br>Office Phone Number<br>***Additional fees to be paid by Representative<br>***Additional fees to be paid by Representative<br>(If neither are checked bill will be sent to representative)<br>s, permits, names, and addresses as required as minimum information |
| 10. Type of wastewater system: On-Site<br>*Application FEE of \$300.00 paid at submission*<br>*If requesting PLANNED ZONING, Review Plan FEE of \$2<br>***Certified Mailings (\$6.85 per notice, or current certified r<br>before the scheduled meeting.<br>The above information is true and correct to the best of my kn<br>for MEL Oetting Family's (<br>Manual Owner's Signature Date<br>Representative: (Surveyor, Engineer, Attorney, Etc.)<br>David T. Butcher, PLS<br>Name<br>Crockett Engineering Consultant, LLC.<br>Address<br>1000 W. Nifong, Columbia, Mo. 65203<br>NOTE: Please attach any additional dogumentation Sketches                                                                                                                                                                                                                                                                                                                                                                                                                                                                                                                                                                                                                                                                                                                                                                                                                                                                                                                                                                                                                                                                                                                                                                                                                                                                                                                                                                                                                                                                                                      | 250.00 paid at submission (in addition to application fee)*<br>mailing cost) and Newspaper fees must be paid prior to the Monday<br>nowledge.<br>                                                                                                                                                                                                                                                                                                                              |