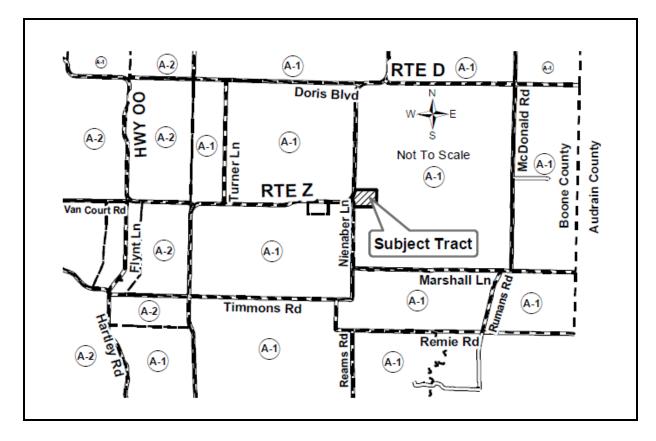

## Request by Tysen and Meredith Williams to rezone from A-1 (Agriculture) to A-2P (Planned Agriculture) and approve a Review Plan on 15.68 acres, more or less, located at 11350 N Rte Z, Centralia.

Questions regarding the above request may be directed to the Boone County Resource Management office at 886-4330.