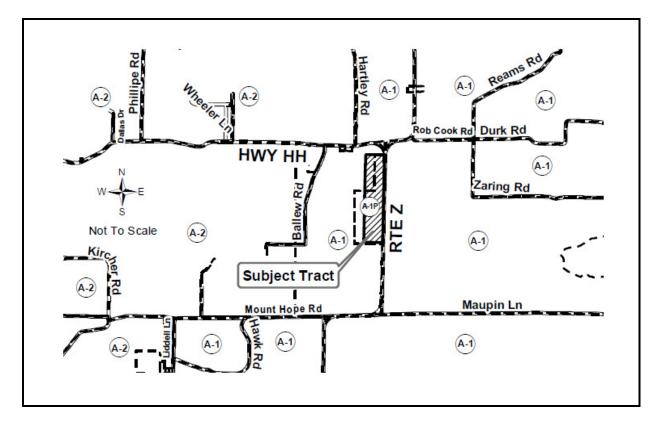

## Request by RRJK LLC to rezone from A-1P (Planned Agriculture) to A-1 (Agriculture) on 90 acres, more or less, located at 7601 N Rte Z, Columbia.

Questions regarding the above request may be directed to the Boone County Resource Management office at 886-4330.