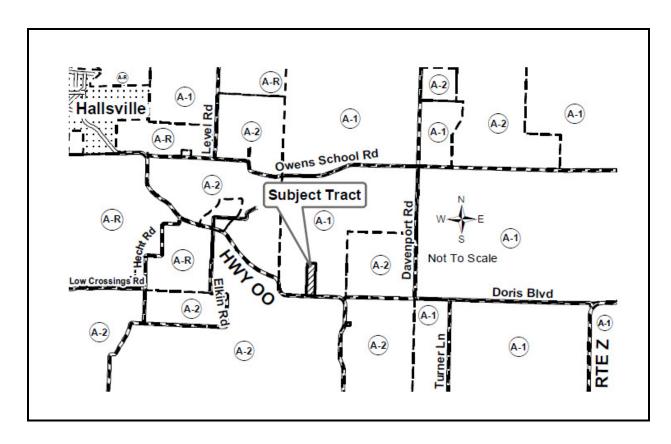

Request by Steve and Julie Koirtyohann to rezone from A-1 (Agriculture) to A-2P (Planned Agriculture) and approve a Review Plan on 10.0 acres, more or less, located at 9901 E Hwy OO, Hallsville.

Questions regarding the above request may be directed to the Boone County Resource Management office at 886-4330.