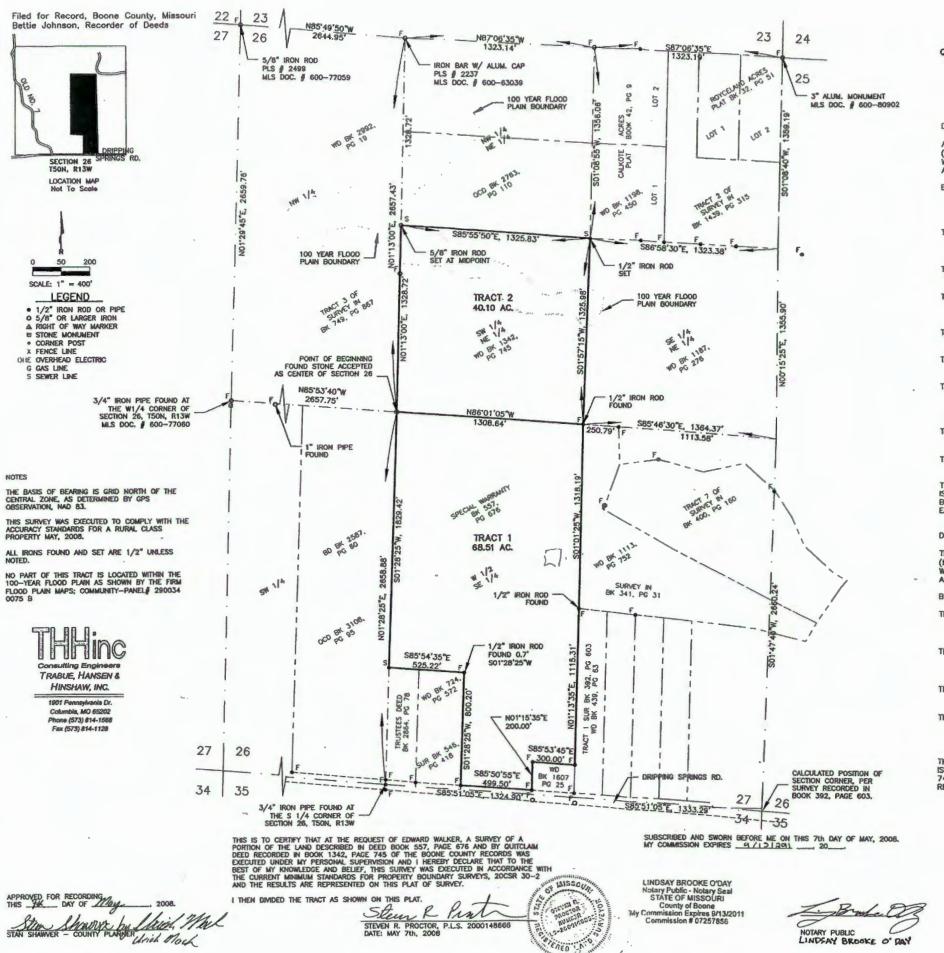

Thank you,

Pete and Susan Kemper

PLAT OF SURVEY FOR
EDWARD AND JEAN WALKER
THE SOUTHWEST QUARTER (SW 1/4) OF THE NORTHEAST
QUARTER (NE 1/4) OF SECTION 26 AND A PORTION OF THE
WEST HALF (W 1/2) OF THE SOUTHEAST QUARTER OF
SECTION 26, TOWNSHIP 50 NORTH, RANGE 13 WEST

BOONE COUNTY, MISSOURI

DESCRIPTION: TRACT 1

A PORTION OF THE WEST HALF (W 1/2) OF THE SOUTHEAST QUARTER (SE 1/4) OF SECTION TWENTY-SIX (26), TOWNSHIP 50 NORTH, RANGE 13 WEST, BOONE COUNTY, MISSOURI, AND IS MORE PARTICULARLY DESCRIBED AS FOLLOWS:

BEGINNING AT A STONE FOUND AT THE CENTER OF SAID SECTION 26; THENCE S01'28'25"W, ALONG THE NORTH-SOUTH QUARTER SECTION LINE OF SAID SECTION 26, A DISTANCE OF 1829.42 FEET TO A 1/2" IRON ROD SET:

THENCE LEAVING SAID QUARTER SECTION LINE \$85'54'35"E, A DISTANCE OF 525.22 FEET TO A CORNER POST FOUND (A 1/2" IRON ROD FOUND 0.7' SOUTH AS A WITNESS) AT THE NORTHEAST CORNER OF A SURVEY RECORDED IN BOOK 546. PAGE 418:

RECORDED IN BOOK 546, PAGE 418;
THENCE SO1'28'25"W ALONG THE EAST LINE OF SAID SURVEY, A DISTANCE OF 800.20 FEET TO A 1/2" IRON ROD FOUND AT THE INTERSECTION WITH THE NORTH RIGHT OF WAY OF DRIPPING SPRINGS ROAD;
THENCE S85'50'55"E ALONG SAID RIGHT OF WAY, A DISTANCE OF 499.50

THENCE S85'50'55"E ALONG SAID RIGHT OF WAY, A DISTANCE OF 499.50
FEET TO A 1/2" IRON PIPE FOUND AT THE SOUTHWEST CORNER OF
THE DEED RECORDED IN BOOK 1607, PAGE 25 OF THE BOONE COUNTY
RECORDS:

THENCE NO1'15'35"E ALONG THE WEST LINE OF SAID DEED, A DISTANCE OF 200.00 FEET TO A 1/2" PIPE FOUND TO THE NORTHWEST CORNER OF SAID DEED;

THENCE S85"53"45"E ALONG THE NORTH LINE OF SAID DEED, A DISTANCE OF 300.00 FEET TO THE A 1/2" IRON PIPE FOUND AT THE NORTHEAST CORNER OF SAID DEED.

THENCE NO1"13"35"E ALONG THE EAST LINE OF THE WEST HALF (W 1/2) OF THE SOUTHEAST QUARTER (SE 1/4) OF SAID SECTION 26, A DISTANCE OF 1115.31 FEET TO A 1/2" IRON ROD FOUND AT THE NORTHWEST CORNER OF TRACT 1 OF A SURVEY RECORDED IN BOOK 392, PAGE 603 OF THE BOONE COUNTY RECORDS;

THENCE NO1'01'25"E ALONG THE EAST LINE OF SAID WEST HALF (W 1/2),
A DISTANCE OF 1318.19 FEET TO A 1/2" IRON ROD FOUND AT THE
NORTHEAST CORNER OF SAID WEST HALF (W 1/2);

THENCE NB6'01'05"W ALONG THE NORTH LINE OF SAID WEST HALF (W 1/2), A DISTANCE OF 1308.64 FEET TO THE POINT OF BEGINNING.

THE ABOVE TRACT OF LAND CONTAINS 68.51 ACRES, MORE OR LESS, AND IS A PORTION OF THE SAME LAND DESCRIBED BY DEED RECORDED IN BOOK 557, PAGE 676 OF THE BOONE COUNTY RECORDS. SUBJECT TO EASEMENTS AND RESTRICTIONS OF RECORD OR NOT OF RECORD, IF ANY.

DESCRIPTION: TRACT 2

THE SOUTHWEST QUARTER (SW 1/4) OF THE NORTHEAST QUARTER (NE 1/4) OF SECTION TWENTY-SIX (26), TOWNSHIP 50 NORTH, RANGE 13 WEST, BOONE COUNTY, MISSOURI, AND IS MORE PARTICULARLY DESCRIBED AS FOLLOWS:

BEGINNING AT A STONE FOUND AT THE CENTER OF SAID SECTION 26;

THENCE NO1"13"00"E ALONG THE NORTH-SOUTH QUARTER SECTION LINE OF SAID SECTION 26, A DISTANCE OF 1328.72 FEET TO A 5/8" IRON ROD SET AT THE NORTHWEST CORNER OF THE SOUTHWEST QUARTER (SW 1/4) OF THE NORTHEAST QUARTER (NE 1/4) OF SECTION 26; THENCE LEAVING SAID QUARTER SECTION LINE S85"55"50"E, A DISTANCE OF

THENCE LEAVING SAID QUARTER SECTION LINE S85'55'50"E, A DISTANCE OF 1325.83 FEET TO A 3/4" IRON PIPE FOUND AT THE NORTHEAST CORNER OF THE SOUTHWEST QUARTER (SW 1/4) OF THE NORTHEAST QUARTER (NE 1/4) OF SECTION 26;
THENCE S01'57"15"W, A DISTANCE OF 1325.98 FEET TO A 1/2" IRON ROD

THENCE S01'57'15"W, A DISTANCE OF 1325.98 FEET TO A 1/2" IRON ROD FOUND AT THE SOUTHWEST QUARTER (SW 1/4) OF THE NORTHEAST QUARTER (NE 1/4) OF SECTION 26;

THENCE NB6'01'05"W ALONG THE SOUTH LINE OF THE NORTHWEST CORNER OF THE SOUTHWEST QUARTER (SW 1/4) OF THE NORTHEAST QUARTER (NE 1/4) OF SECTION 26, A DISTANCE OF 1308.64 FEET TO THE POINT OF BEGINNING.

THE ABOVE TRACT OF LAND CONTAINS 40.10 ACRES, MORE OR LESS, AND IS THE SAME LAND DESCRIBED BY DEED RECORDED IN BOOK 1342, PAGE 745 OF THE BOONE COUNTY RECORDS. SUBJECT TO EASEMENTS AND RESTRICTIONS OF RECORD OR NOT OF RECORD, IF ANY.