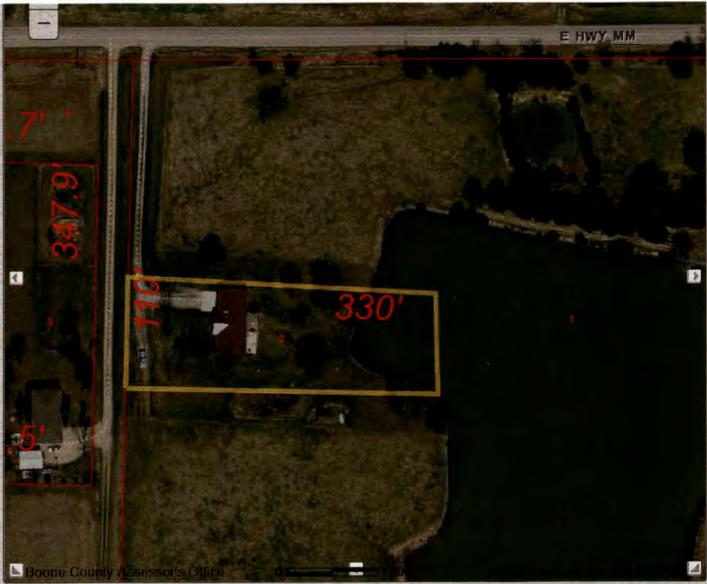

Re: David and Linda Sappington

Dear Mr. Shawver:

I am writing you to request you in regards to the property located at 2100 E. State route MM, west of Ashland. I was hired by the Sappington's to locate their property boundary lines in an effort for them to make repairs to the sewer system. In the course of my work, it became clear the boundary lines did not fall where expected. The house is bisected by the existing boundary line. I instructed them to try and obtain some property from the neighbor and we will replat to correct. With much cooperating from the neighbor, we are going to replat and provide more area around the existing house. The adjoiner is willing to sell some land. The area acquired will be enough to place the house and sewer on a single lot. The area will not be enough to accommodate the 2.5 acre minimum needed to have an onsite sewer system as outlined in section 3.1 of the subdivision regulations. We are requesting a variance from this section since there isn't any centralized sewer available at this time. Thank you for your consideration in this matter. Your help is greatly appreciated. Let me know if you have any questions. Hope all is well.

65010-9781

ASHLAND (R1) School

Legal

PT NE NE

Description

Lot Size 110 × 330

Deeded Acreage 0.83

24-100-07-00-002.00 01 **Parcel** 

#### **Location Information**

2100 E HWY MM **Property Address** Section/Township/Range Sec. 7 46 12