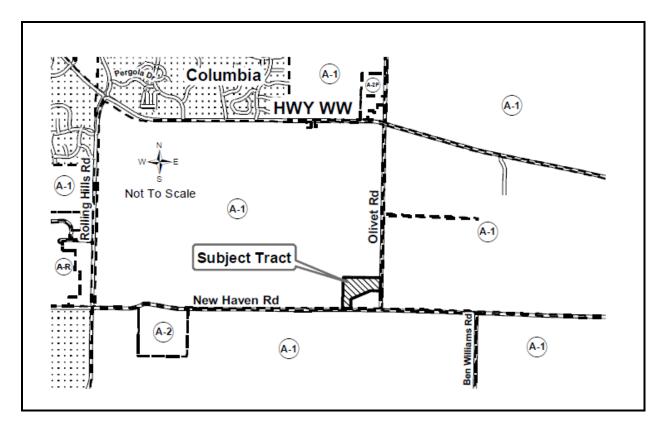

# Request by 3101 S Olivet LLC to rezone from A-1 (Agriculture) to REC-P (Planned Recreation) and to approve a Review Plan for Somerton Event Center on 13.63 acres, more or less, located at 3101 S Olivet Rd., Columbia.