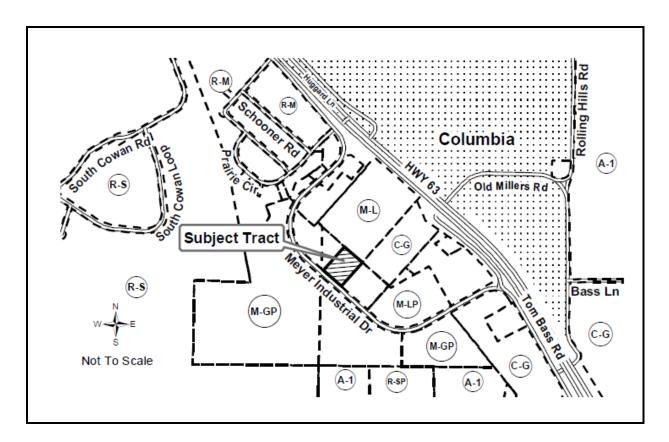

## Request by RML Investment Properties LLC to approve a revised Review Plan for Lot 2, Concorde South Plat 2 on 2.13 acres located at 4901 E Meyer Industrial Dr., Columbia.

Questions regarding the above request may be directed to the Boone County Resource Management office at 886-4330.