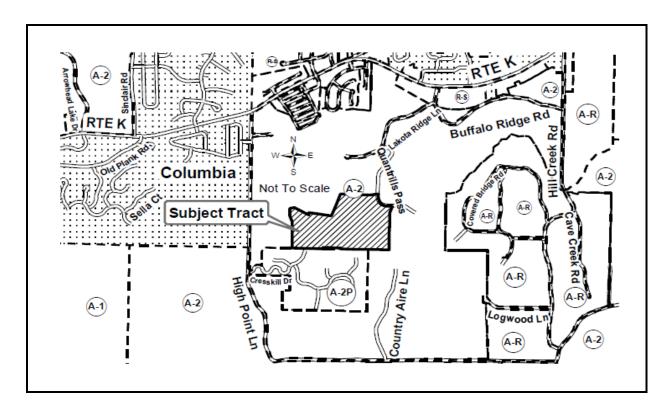

## NOTE: THE FOLLOWING REQUESTS ARE JOINED IN A COMMON REVIEW PLAN

Request by Joanna M. Wilson Trust to rezone from A-2 (Agriculture) to A-2P (Planned Agriculture) and approve a Review Plan for The Estates on 46.47 acres, more or less, located at 7055 S Quantrills Pass, Columbia.

Request by DNT Group, LLC to rezone from A-2 (Agriculture) to A-2P (Planned Agriculture) and approve a Review Plan for The Estates on 7.55 acres, more or less, located at 1700 W Cresskill Dr, Columbia.