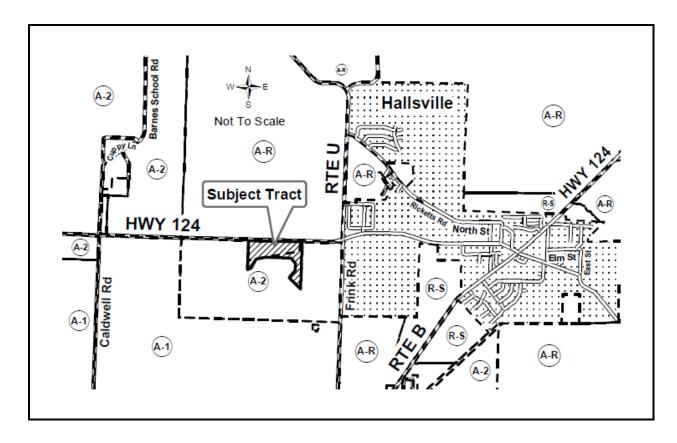

Request by Gary and Rhonda Wilson to rezone from A-2 (Agriculture) and A-RP (Planned Agriculture Residential) to A-RP (Planned Agriculture Residential) and approve a revised Review Plan and Preliminary Plat for Silver Creek Subdivision on 29.91 acres, more or less, located at 5700 E Hwy 124, Hallsville.